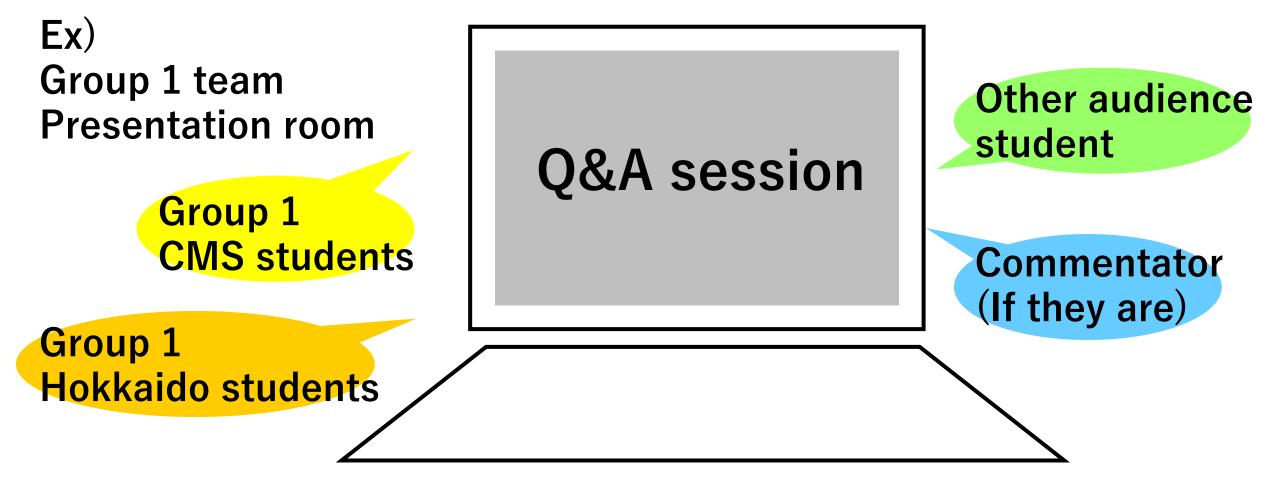

| Student    | Time of the first half | Time of the second half |
|------------|------------------------|-------------------------|
| Group 1~5  | Presentation           | Audience                |
| Group 6~10 | Audience               | Presentation            |