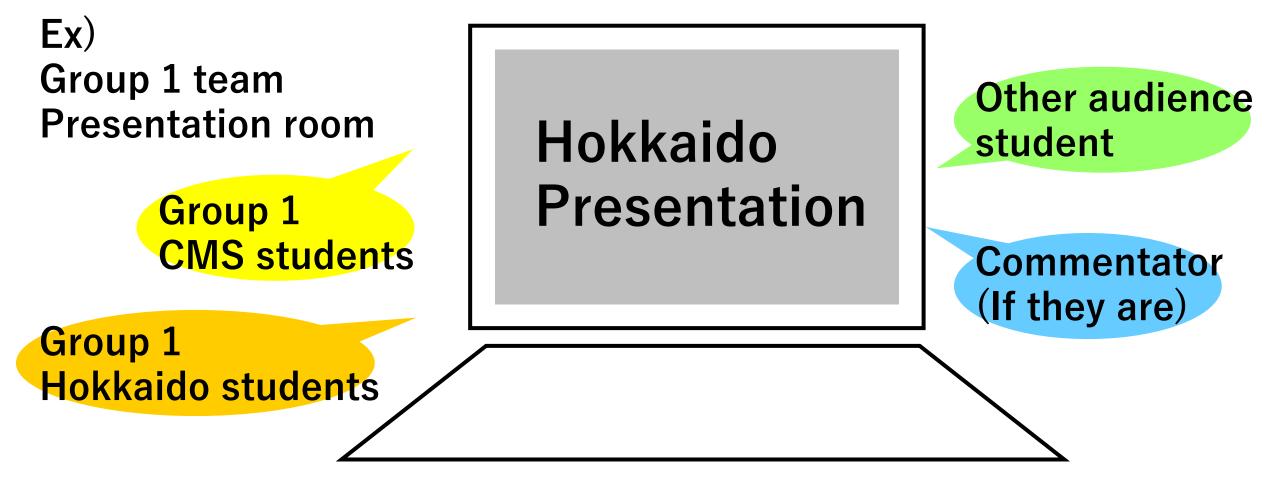

#### Midterm presentation (Next session 10/14)

- You will report the current information about your collaborative research.
   現時点の情報を報告する
- $\hfill\square$  You must indicate common goals for CMS and Hokkaido teams.
  - 共通のゴールを示す
- □ CMS and Hokkaido teams will each present in turn.

CMSと北海道のチームは、それぞれの発表を順番に行う