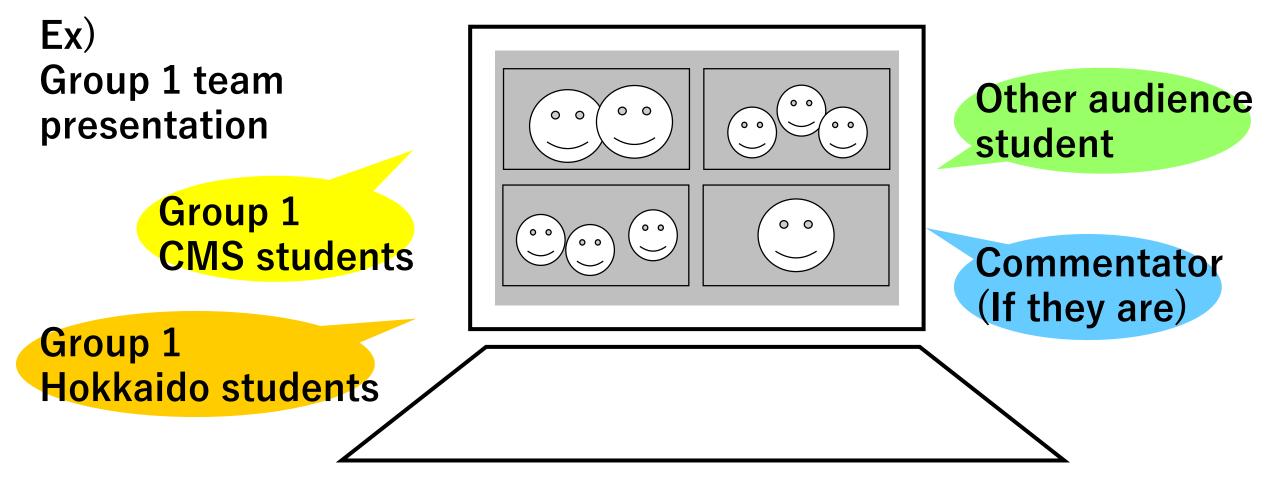

#### Midterm presentation (Next session 10/14)

- You will report the current information about your collaborative research.
   現時点の情報を報告する
- $\hfill\square$  You must indicate common goals for CMS and Hokkaido teams.
  - 共通のゴールを示す
- □ CMS and Hokkaido teams will each present in turn.

CMSと北海道のチームは、それぞれの発表を順番に行う