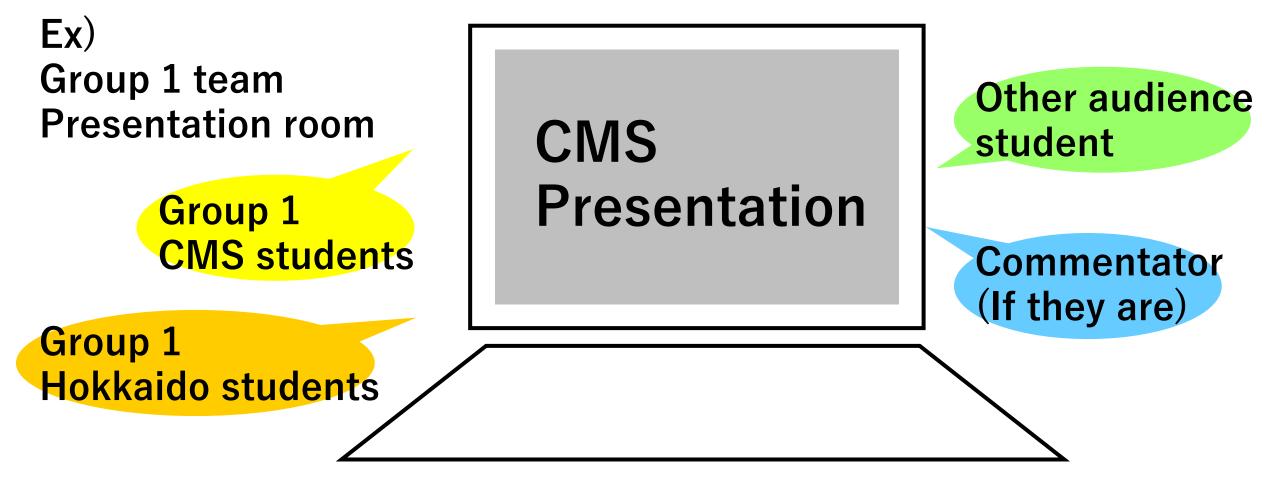

#### Midterm presentation (Next session 10/14)

- You will report the current information about your collaborative research.
   現時点の情報を報告する
- $\hfill\square$  You must indicate common goals for CMS and Hokkaido teams.
  - 共通のゴールを示す
- □ CMS and Hokkaido teams will each present in turn.

CMSと北海道のチームは、それぞれの発表を順番に行う