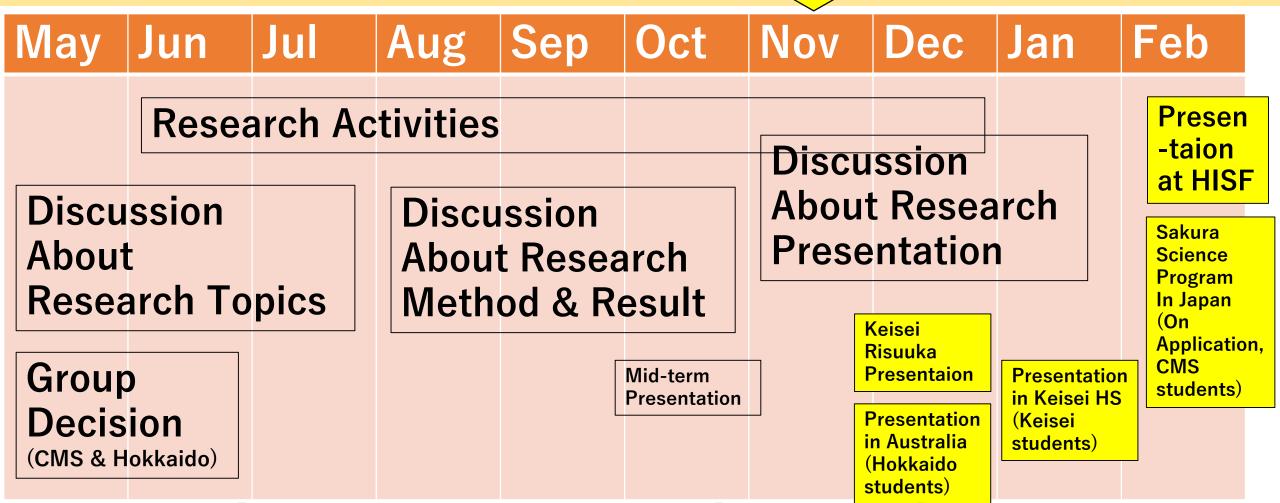

### Midterm presentation (10/14)

### About the last session

You can view the comments received on the previous mid-term presentation.

The comment speaker's name has been removed. There were no comments on Group2. Sorry.

https://docs.google.com/spreadsheets/d/1cFiG2XK6XQF 101KyyrfQgoJYbUw7ZP3fhWXChx5r44E/edit?usp=sharing