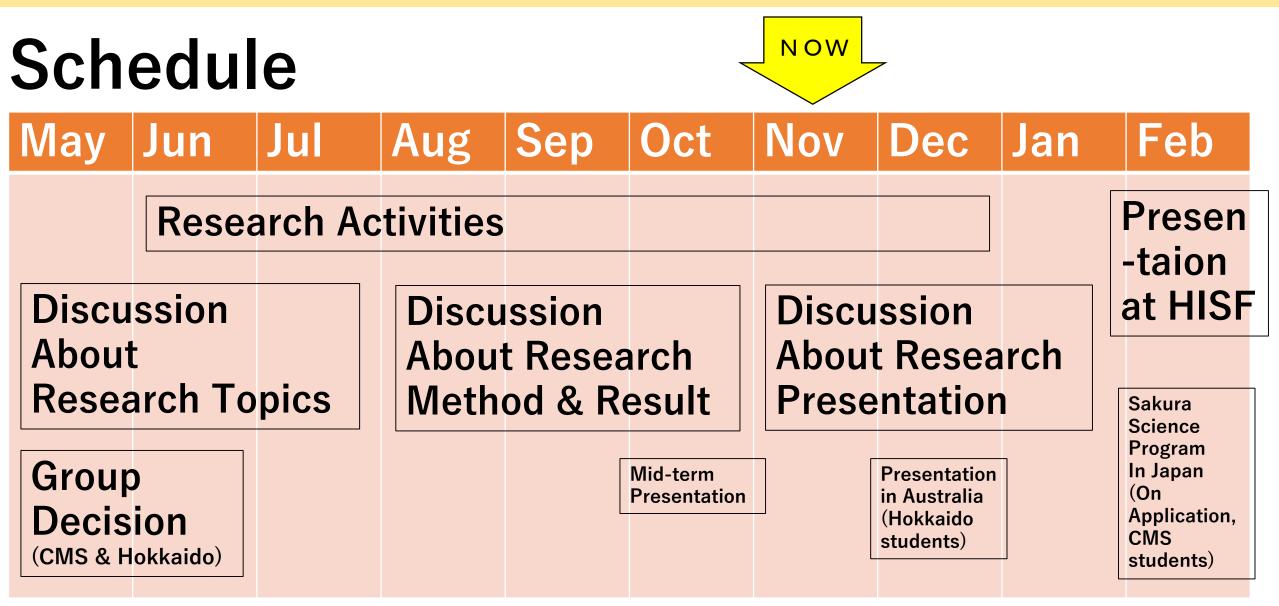

#### Schedule

| Indian 7:50    | Indian 8:00           | Indian 8:10                           | Indian 8:55       | Indian 9:00    |
|----------------|-----------------------|---------------------------------------|-------------------|----------------|
| Japanese 11:20 | Japanese 11:30        | Japanese 11:40                        | Japanese 12:25    | Japanese 12:30 |
| Reception      | Description: Today's  | Group Discussion:                     | Any comments      | End            |
| Connection     | mission               | 1) share current results and comments | (Triguna, Murata) |                |
|                | (Speaker: Murata from | 2) presentation slides and poster     | About Next        |                |
|                | Keisei)               |                                       | (Murata)          |                |
|                |                       |                                       |                   |                |