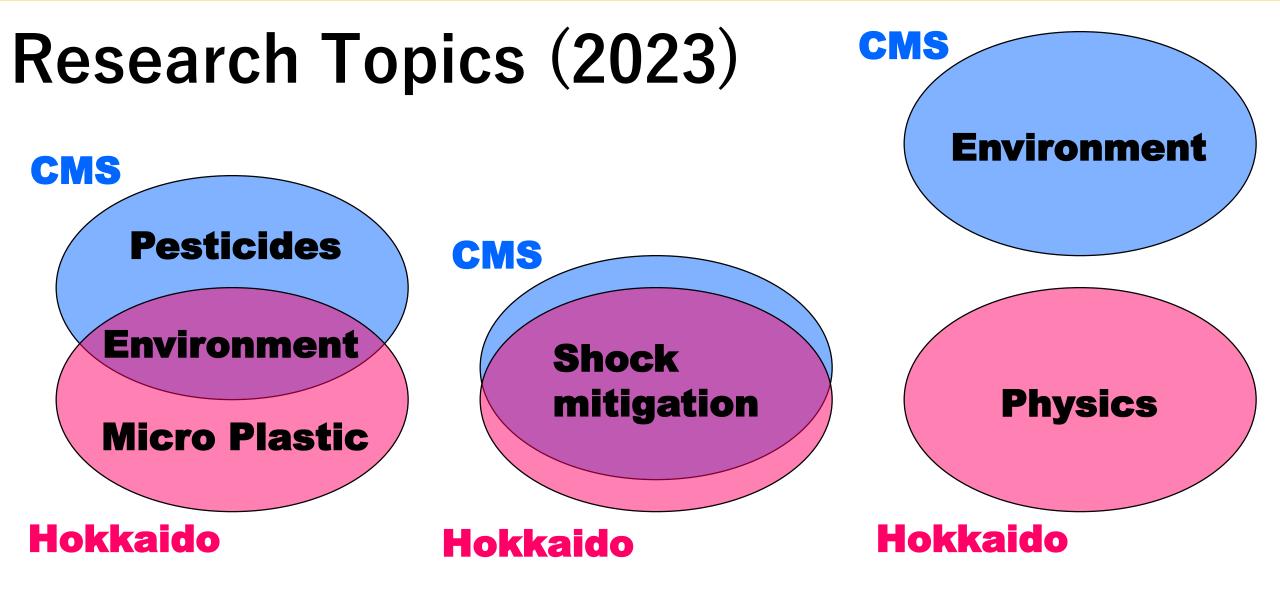

#### **Group Discussion**(**Today's missions**)

- 1) Self-introduction
- 2) Research topics
- 3) Means of regular contact & data sharing ("WhatsApp", "Instagram", ect)